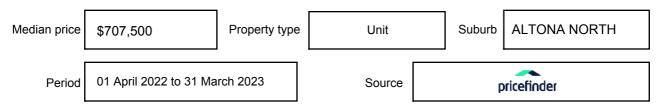

expressed as a single price, or as a price range with the difference between the upper and lower amounts not more than 10% of the lower amount.

This Statement of Information must be provided to a prospective buyer within two business days of a request and displayed at any open for inspection for the property for sale.

It is recommended that the address of the property being offered for sale be checked at

services.land.vic.gov.au/landchannel/content/addressSearch before being entered in this Statement of Information.

### Property offered for sale

Address Including suburb and postcode

3/64 MISTEN AVENUE, ALTONA NORTH, VIC 3025

### Indicative selling price

For the meaning of this price see consumer.vic.gov.au/underquoting

Price Range:

\$580,000 to \$610,000

#### Median sale price



#### **Comparable property sales**

These are the three properties sold within two kilometres of the property for sale in the last six months that the estate agent or agent's representative considers to be most comparable to the property for sale.

| Address of comparable property           | Price      | Date of sale |
|------------------------------------------|------------|--------------|
| 6/14 COLLINS AVE, ALTONA NORTH, VIC 3025 | *\$612,500 | 27/04/2023   |
| 3/48 MARION ST, ALTONA NORTH, VIC 3025   | *\$650,000 | 30/03/2023   |
| 3/68 MISTEN AVE, ALTONA NORTH, VIC 3025  | \$590,000  | 15/12/2022   |

This Statement of Information was prepared on: 08/

08/06/2023