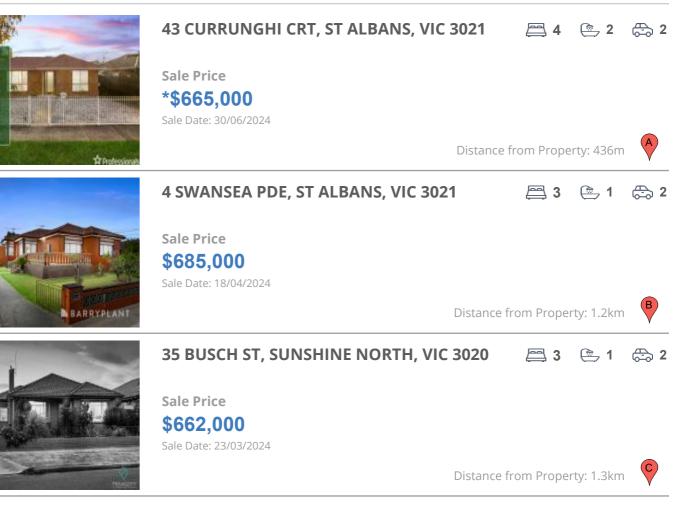

## **COMPARABLE PROPERTIES**

These are the three properties sold within two kilometres of the property for sale in the last six months that the estate agent or agent's representative considers to be most comparable to the property for sale.

#### **Comparable property sales**

These are the three properties sold within two kilometres of the property for sale in the last six months that the estate agent or agent's representative considers to be most comparable to the property for sale.

| Address of comparable property        | Price      | Date of sale |
|---------------------------------------|------------|--------------|
| 43 CURRUNGHI CRT, ST ALBANS, VIC 3021 | *\$665,000 | 30/06/2024   |
| 4 SWANSEA PDE, ST ALBANS, VIC 3021    | \$685,000  | 18/04/2024   |
| 35 BUSCH ST, SUNSHINE NORTH, VIC 3020 | \$662,000  | 23/03/2024   |