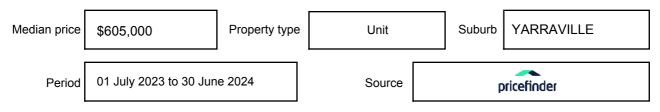

e expressed as a single price, or as a price range with the difference between the upper and lower amounts not more than 10% of the lower amount.

This Statement of Information must be provided to a prospective buyer within two business days of a request and displayed at any open for inspection for the property for sale.

It is recommended that the address of the property being offered for sale be checked at

services.land.vic.gov.au/landchannel/content/addressSearch before being entered in this Statement of Information.

## Property offered for sale

Address Including suburb and postcode

11B LORNE STREET, YARRAVILLE, VIC 3013

## Indicative selling price

For the meaning of this price see consumer.vic.gov.au/underquoting

Price Range:

\$1,150,000 to \$1,250,000

#### Median sale price



#### **Comparable property sales**

These are the three properties sold within two kilometres of the property for sale in the last six months that the estate agent or agent's representative considers to be most comparable to the property for sale.

| Address of comparable property      | Price         | Date of sale |
|-------------------------------------|---------------|--------------|
| 58A SEVERN ST, YARRAVILLE, VIC 3013 | *\$1,270,000  | 03/06/2024   |
| 45 URWIN ST, YARRAVILLE, VIC 3013   | *\$1,255,000  | 03/07/2024   |
| 28A JUNCTION ST, NEWPORT, VIC 3015  | **\$1,225,000 | 15/06/2024   |

This Statement of Information was prepared on: 09/

09/07/2024