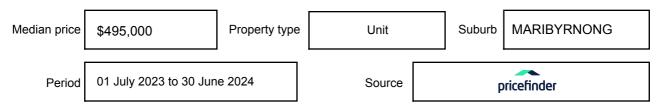

be expressed as a single price, or as a price range with the difference between the upper and lower amounts not more than 10% of the lower amount.

This Statement of Information must be provided to a prospective buyer within two business days of a request and displayed at any open for inspection for the property for sale.

It is recommended that the address of the property being offered for sale be checked at

services.land.vic.gov.au/landchannel/content/addressSearch before being entered in this Statement of Information.

## Property offered for sale

Address Including suburb and postcode

3/8 GORDON STREET, MARIBYRNONG, VIC 3032

## Indicative selling price

For the meaning of this price see consumer.vic.gov.au/underquoting

Price Range:

\$620,000 to \$670,000

#### Median sale price



#### **Comparable property sales**

These are the three properties sold within two kilometres of the property for sale in the last six months that the estate agent or agents representative considers to be most comparable to the property for sale.

| Address of comparable property        | Price      | Date of sale |
|---------------------------------------|------------|--------------|
| 4/1 HORIZON DR, MARIBYRNONG, VIC 3032 | \$645,000  | 26/06/2024   |
| 3 JERROLD ST, FOOTSCRAY, VIC 3011     | *\$650,000 | 01/05/2024   |
| 80 BLAIR ST, MARIBYRNONG, VIC 3032    | \$640,000  | 03/06/2024   |

This Statement of Information was prepared on: 30/

30/09/2024