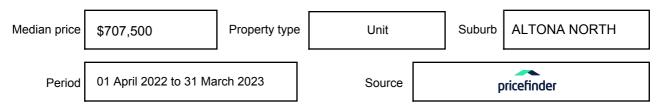

expressed as a single price, or as a price range with the difference between the upper and lower amounts not more than 10% of the lower amount.

This Statement of Information must be provided to a prospective buyer within two business days of a request and displayed at any open for inspection for the property for sale.

It is recommended that the address of the property being offered for sale be checked at

services.land.vic.gov.au/landchannel/content/addressSearch before being entered in this Statement of Information.

### Property offered for sale

Address Including suburb and postcode

3/64 MISTEN AVENUE, ALTONA NORTH, VIC 3025

### Indicative selling price

For the meaning of this price see consumer.vic.gov.au/underquoting

Price Range:

\$580,000 to \$610,000

#### Median sale price



#### **Comparable property sales**

These are the three properties sold within two kilometres of the property for sale in the last six months that the estate agent or agent's representative considers to be most comparable to the property for sale.

| Address of comparable property           | Price      | Date of sale |
|------------------------------------------|------------|--------------|
| 6/14 COLLINS AVE, ALTONA NORTH, VIC 3025 | *\$612,500 | 27/04/2023   |
| 3/48 MARION ST, ALTONA NORTH, VIC 3025   | *\$650,000 | 30/03/2023   |
| 3/68 MISTEN AVE, ALTONA NORTH, VIC 3025  | \$590,000  | 15/12/2022   |

This Statement of Information was prepared on: 08/

08/06/2023