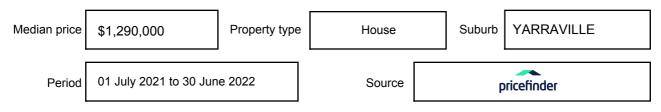

ion may be expressed as a single price, or as a price range with the difference between the upper and lower amounts not more than 10% of the lower amount.

This Statement of Information must be provided to a prospective buyer within two business days of a request and displayed at any open for inspection for the property for sale.

It is recommended that the address of the property being offered for sale be checked at

services.land.vic.gov.au/landchannel/content/addressSearch before being entered in this Statement of Information.

### Property offered for sale

Address Including suburb and postcode

99 POWELL STREET, YARRAVILLE, VIC 3013

### Indicative selling price

For the meaning of this price see consumer.vic.gov.au/underquoting

Single Price: \$

\$1,750,000

#### Median sale price



#### **Comparable property sales**

These are the three properties sold within five kilometres of the property for sale in the last 18 months that the estate agent or agent's representative considers to be most comparable to the property for sale.

| Address of comparable property       | Price         | Date of sale |
|--------------------------------------|---------------|--------------|
| 20 MARYSTON ST, YARRAVILLE, VIC 3013 | \$1,995,000   | 18/06/2022   |
| 28 PRINCESS ST, SEDDON, VIC 3011     | \$1,955,000   | 28/05/2022   |
| 9 LORNE ST, YARRAVILLE, VIC 3013     | **\$1,818,000 | 24/06/2022   |

This Statement of Information was prepared on: 12