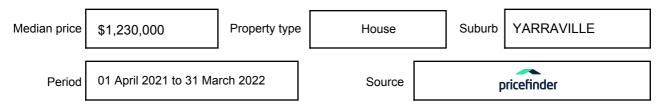

ressed as a single price, or as a price range with the difference between the upper and lower amounts not more than 10% of the lower amount.

This Statement of Information must be provided to a prospective buyer within two business days of a request and displayed at any open for inspection for the property for sale.

It is recommended that the address of the property being offered for sale be checked at

services.land.vic.gov.au/landchannel/content/addressSearch before being entered in this Statement of Information.

### Property offered for sale

Address Including suburb and postcode

12 NEWCASTLE STREET, YARRAVILLE, VIC 3013

### Indicative selling price

For the meaning of this price see consumer.vic.gov.au/underquoting

Price Range:

\$1,440,000 to \$1,520,000

#### Median sale price



#### **Comparable property sales**

These are the three properties sold within two kilometres of the property for sale in the last six months that the estate agent or agent's representative considers to be most comparable to the property for sale.

| Address of comparable property        | Price        | Date of sale |
|---------------------------------------|--------------|--------------|
| 22 BLACKWOOD ST, YARRAVILLE, VIC 3013 | \$1,520,000  | 01/03/2022   |
| 183 STEPHEN ST, YARRAVILLE, VIC 3013  | *\$1,360,000 | 26/03/2022   |
| 87 HAMILTON ST, YARRAVILLE, VIC 3013  | *\$1,476,000 | 02/04/2022   |

This Statement of Information was prepared on: 10

10/06/2022