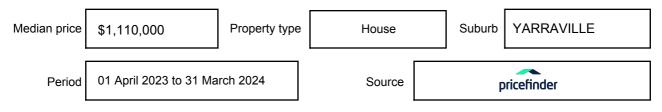

## Property offered for sale

Address Including suburb and postcode

3 SANDERSON STREET, YARRAVILLE, VIC 3013

#### Median sale price