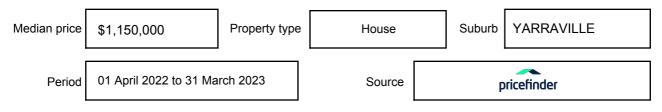

e expressed as a single price, or as a price range with the difference between the upper and lower amounts not more than 10% of the lower amount.

This Statement of Information must be provided to a prospective buyer within two business days of a request and displayed at any open for inspection for the property for sale.

It is recommended that the address of the property being offered for sale be checked at

services.land.vic.gov.au/landchannel/content/addressSearch before being entered in this Statement of Information.

## Property offered for sale

Address Including suburb and postcode

9 BLANCHE STREET, YARRAVILLE, VIC 3013

## Indicative selling price

For the meaning of this price see consumer.vic.gov.au/underquoting

Price Range:

\$1,100,000 to \$1,200,000

#### Median sale price



#### **Comparable property sales**

These are the three properties sold within two kilometres of the property for sale in the last six months that the estate agent or agent's representative considers to be most comparable to the property for sale.

| Address of comparable property        | Price         | Date of sale |
|---------------------------------------|---------------|--------------|
| 52 FREDERICK ST, YARRAVILLE, VIC 3013 | **\$1,247,000 | 18/04/2023   |
| 29 OVENS ST, YARRAVILLE, VIC 3013     | *\$1,070,000  | 23/03/2023   |
| 5 GLADSTONE ST, YARRAVILLE, VIC 3013  | \$1,135,000   | 20/02/2023   |

This Statement of Information was prepared on: 26/

26/04/2023