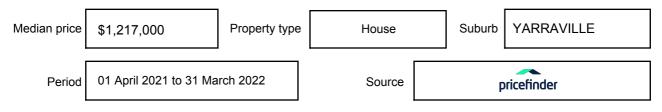

expressed as a single price, or as a price range with the difference between the upper and lower amounts not more than 10% of the lower amount.

This Statement of Information must be provided to a prospective buyer within two business days of a request and displayed at any open for inspection for the property for sale.

It is recommended that the address of the property being offered for sale be checked at

services.land.vic.gov.au/landchannel/content/addressSearch before being entered in this Statement of Information.

### Property offered for sale

Address Including suburb and postcode

17 CORRIS STREET, YARRAVILLE, VIC 3013

### Indicative selling price

For the meaning of this price see consumer.vic.gov.au/underquoting

Price Range:

\$1,500,000 to \$1,600,000

#### Median sale price



#### **Comparable property sales**

These are the three properties sold within two kilometres of the property for sale in the last six months that the estate agent or agent's representative considers to be most comparable to the property for sale.

| Address of comparable property       | Price        | Date of sale |
|--------------------------------------|--------------|--------------|
| 1 NORFOLK ST, YARRAVILLE, VIC 3013   | *\$1,540,000 | 09/04/2022   |
| 39 MARYSTON ST, YARRAVILLE, VIC 3013 | \$1,705,000  | 13/11/2021   |
| 12 FINLAY ST, YARRAVILLE, VIC 3013   | \$1,530,000  | 11/12/2021   |

This Statement of Information was prepared on: 26/

26/04/2022