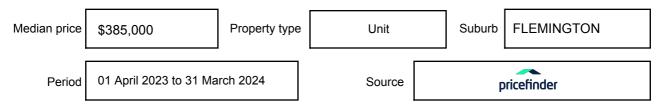

be expressed as a single price, or as a price range with the difference between the upper and lower amounts not more than 10% of the lower amount.

This Statement of Information must be provided to a prospective buyer within two business days of a request and displayed at any open for inspection for the property for sale.

It is recommended that the address of the property being offered for sale be checked at

services.land.vic.gov.au/landchannel/content/addressSearch before being entered in this Statement of Information.

# Property offered for sale

Address Including suburb and postcode

8/21 ASCOT VALE ROAD, FLEMINGTON, VIC 3031

### Indicative selling price

For the meaning of this price see consumer.vic.gov.au/underquoting

Price Range:

\$430,000 to \$450,000

### Median sale price



#### **Comparable property sales**

The estate agent or agent's representative reasonably believes that fewer than three comparable properties were sold within two kilometres of the property for sale in the last six months.